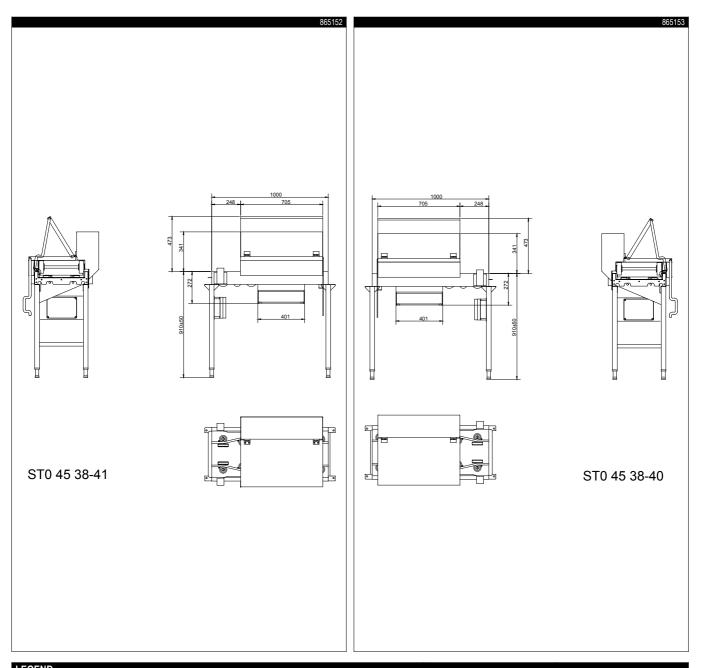

- ◆ 98% recyclable by weight.
- ♦ CFC free packaging.
- Developed and produced in ISO

9001 certified factory.

| CHARACTERISTICS          | MO                | MODELS            |  |
|--------------------------|-------------------|-------------------|--|
|                          | HSCRDL<br>865152  | HSCRDR<br>865153  |  |
| External dimensions - mm |                   |                   |  |
| width                    | 1000              | 1000              |  |
| depth                    | 668               | 668               |  |
| height                   | 1045              | 1045              |  |
| Basin material           | 304 AISI          | 304 AISI          |  |
| Power - kW               |                   |                   |  |
| installed-electric       | 0.3               | 1.5               |  |
| Control Knob             | Emergency<br>stop | Emergency<br>stop |  |
| Max. speed, m/min        |                   |                   |  |
| Net weight - kg.         | 40                | 40                |  |

| LEGEND                    |                  |                  |
|---------------------------|------------------|------------------|
|                           | HSCRDL<br>865152 | HSCRDR<br>865153 |
| I - Electrical connection | 400 V, 3N, 50/60 | 400 V, 3N, 50/60 |